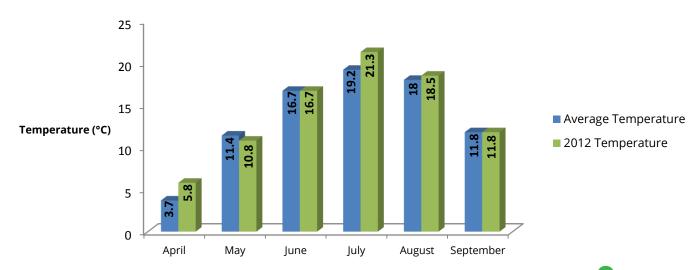

|
| Corn Heat Units (CHU)*                           | 2440                               | 2451                                  |
| Growing Degree Days (GDD)*                       | 1558                               | 1503                                  |
| Growing Season Precipitation                     | 290 mm                             | 362 mm                                |
| * April 25 <sup>th</sup> to first killing frost. |                                    |                                       |
| Note: All weather data was taken from Envir      | ronment Canada's weather station l | ocated at the airport in Brandon, MB. |

## **Monthly Precipitation vs. 10 Year Average Precipitation**



## **Mean Monthly Temperature vs. 10 Year Average Temperature**