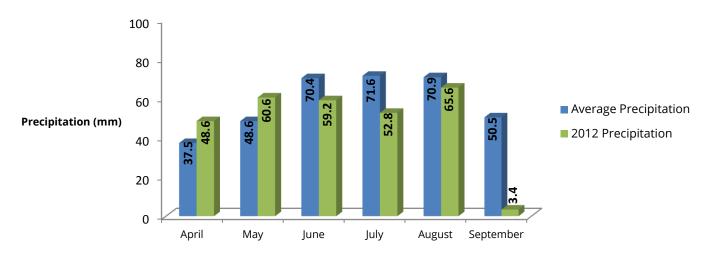

| 101 days                           | 125 days                              |
| Corn Heat Units (CHU)*                           | 2440                               | 2451                                  |
| Growing Degree Days (GDD)*                       | 1558                               | 1503                                  |
| Growing Season Precipitation                     | 290 mm                             | 362 mm                                |
| * April 25 <sup>th</sup> to first killing frost. |                                    |                                       |
| Note: All weather data was taken from Envir      | ronment Canada's weather station l | ocated at the airport in Brandon, MB. |

## **Monthly Precipitation vs. 10 Year Average Precipitation**



## **Mean Monthly Temperature vs. 10 Year Average Temperature**