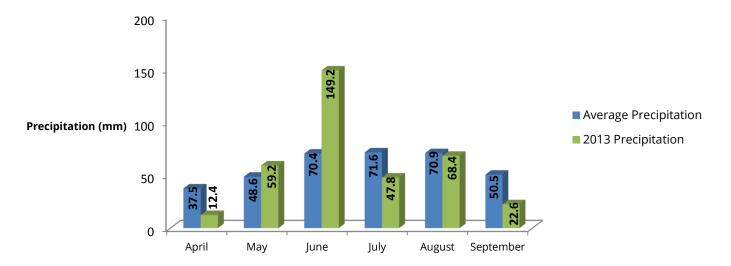

| 105 days                           | 123 days                           |
| Corn Heat Units (CHU)*                           | 2450                               | 2444                               |
| Growing Degree Days (GDD)*                       | 1500                               | 1505                               |
| Growing Season Precipitation                     | 381 mm                             | 361 mm                             |
| * April 25 <sup>th</sup> to first killing frost. |                                    |                                    |
| Note: All weather data was taken from Environ    | nment Canada's weather station loc | ated at the airport in Brandon, ME |

## **Monthly Precipitation vs. 10 Year Precipitation Average**



## Mean Monthly Temperature vs. 10 Year Temperature Average