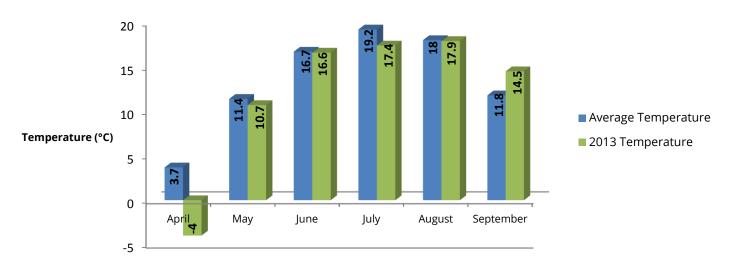

123 days                           |
| Corn Heat Units (CHU)*                           | 2450                               | 2444                               |
| Growing Degree Days (GDD)*                       | 1500                               | 1505                               |
| Growing Season Precipitation                     | 381 mm                             | 361 mm                             |
| * April 25 <sup>th</sup> to first killing frost. |                                    |                                    |
| Note: All weather data was taken from Environ    | nment Canada's weather station loc | ated at the airport in Brandon, ME |

## **Monthly Precipitation vs. 10 Year Precipitation Average**



## Mean Monthly Temperature vs. 10 Year Temperature Average