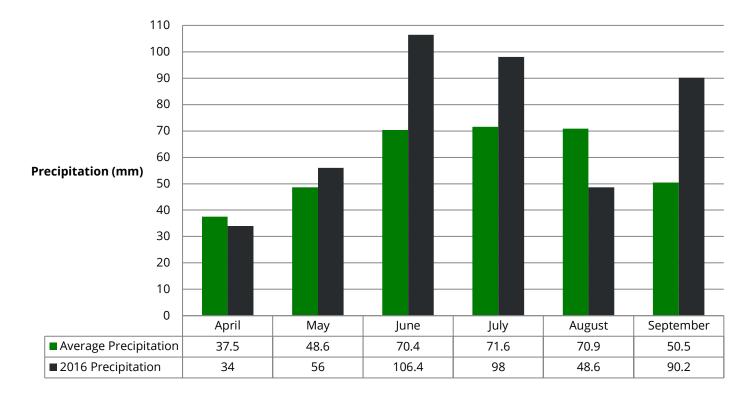

| 123 days                   | 120 days                   |
| the state of the s |                            |                            |

\* April 25<sup>th</sup> to first killing frost.

Note: All weather data was taken from Environment Canada's weather station located at the airport in Brandon, MB.

## Monthly Precipitation vs. Average for 2016



## Mean Monthly Temperature vs. Average for 2016





© Agritruth Research Inc. All Trial Data & Information are Legal Property of Agritruth Research Inc.